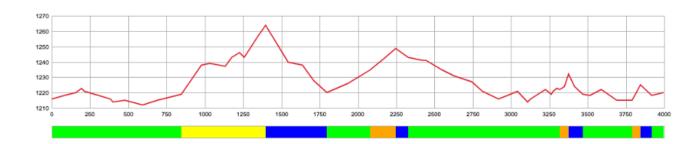

#### Track 3.75 km WC23/16.03/3.75

| Course length:3,996mCourse category:D | Height difference (HD):<br>Maximum climb (MC):<br>Total climb (TC): | 52m<br>50m<br>137m | Lowest point:<br>Highest point: | 1,212m<br>1,264m |
|---------------------------------------|---------------------------------------------------------------------|--------------------|---------------------------------|------------------|
|---------------------------------------|---------------------------------------------------------------------|--------------------|---------------------------------|------------------|