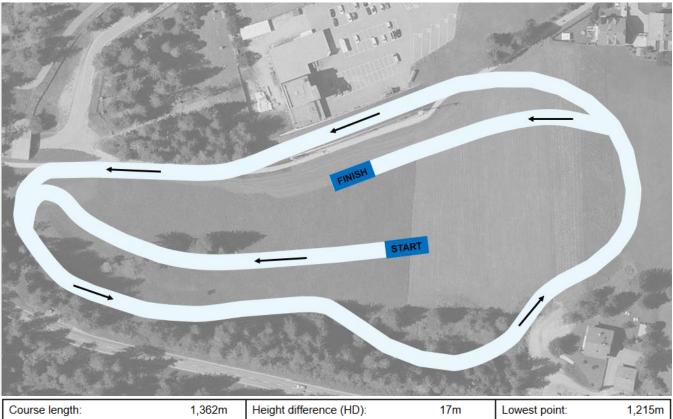

#### Track 1.3 km (sprint course) WC23/16.01/1.3

| Course length:   | 1,362m | Height difference (HD): | 17m | Lowest point:  | 1,215m |
|------------------|--------|-------------------------|-----|----------------|--------|
| Course category: | D      | Maximum climb (MC):     | 12m | Highest point: | 1,232m |
|                  |        | Total climb (TC):       | 49m |                |        |