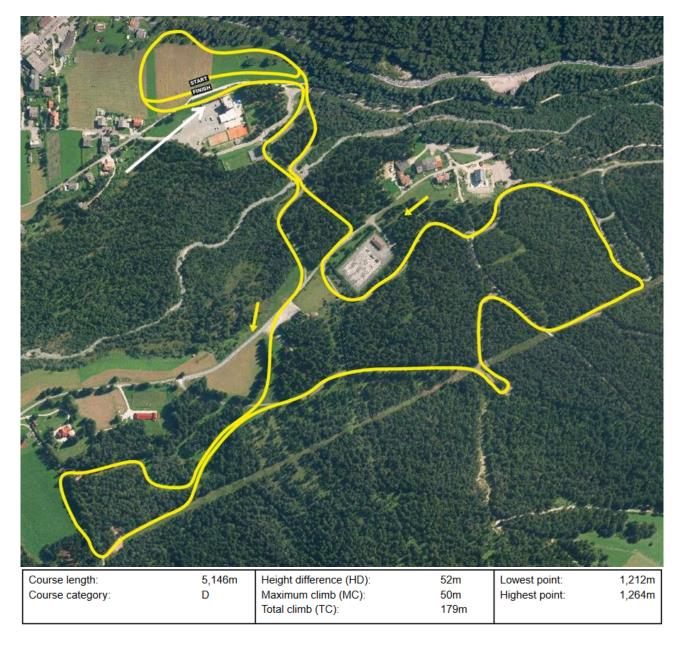

#### Track 5.0 km WC23/16.04/5.0

15. - 17.03.2024 FESA CUP FINAL TOBLACH | DOBBIACO