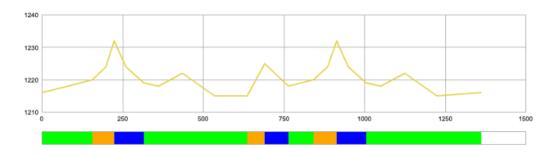

#### Track 1.3 km (sprint course) WC23/16.01/1.3

| Course length:   | 1,362m | Height difference (HD): | 17m | Lowest point:  | 1,215m |
|------------------|--------|-------------------------|-----|----------------|--------|
| Course category: | D      | Maximum climb (MC):     | 12m | Highest point: | 1,232m |
|                  |        | Total climb (TC):       | 49m |                |        |