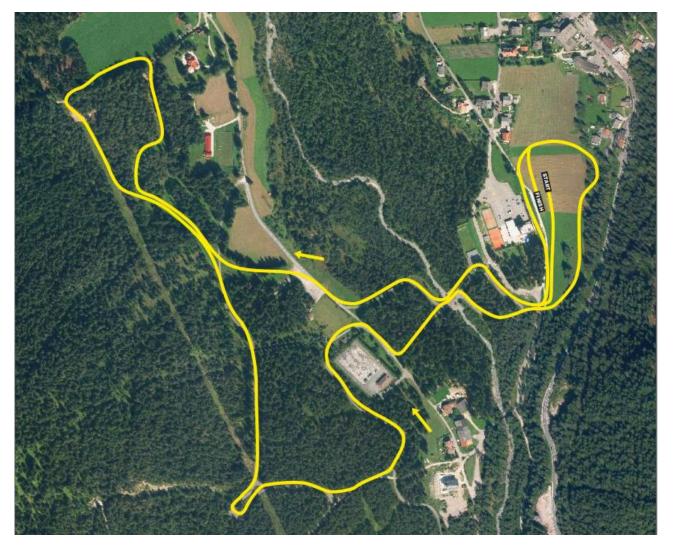

## **Race Courses**

#### Track 1.3 km (sprint course) WC23/16.01/1.3

| Course length:   | 1,362m | Height difference (HD): | 17m | Lowest point:  | 1,215m |
|------------------|--------|-------------------------|-----|----------------|--------|
| Course category: | D      | Maximum climb (MC):     | 12m | Highest point: | 1,232m |
|                  |        | Total climb (TC):       | 49m |                |        |

#### Track 5.0 km WC23/16.04/5.0

15. - 17.03.2024 FESA CUP FINAL TOBLACH | DOBBIACO

#### Track 3.75 km WC23/16.03/3.75

| Course length:3,996mCourse category:D | Height difference (HD):<br>Maximum climb (MC):<br>Total climb (TC): | 52m<br>50m<br>137m | Lowest point:<br>Highest point: | 1,212m<br>1,264m |
|---------------------------------------|---------------------------------------------------------------------|--------------------|---------------------------------|------------------|
|---------------------------------------|---------------------------------------------------------------------|--------------------|---------------------------------|------------------|