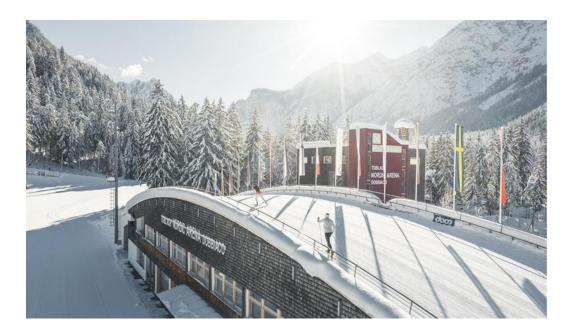

## Venue

All competitions will take place at the Cross-Country World Cup stadium Nordic Arena Toblach/Dobbiaco.

GPS coordinates: 46°43'06.8"N 12°13'22.5"E