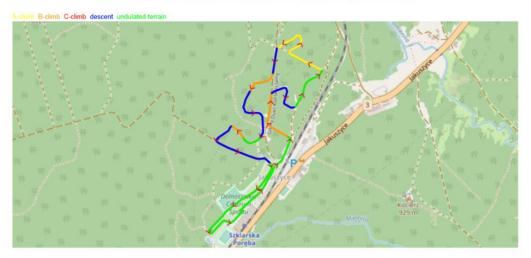

#### Courses

| Course length:   | 2,547m | Height difference (HD):                  | 47m        | Lowest point:  | 872m |
|------------------|--------|------------------------------------------|------------|----------------|------|
| Course category: | С      | Maximum climb (MC):<br>Total climb (TC): | 34m<br>75m | Highest point: | 919m |