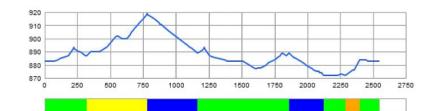

#### Courses

| Course length:   | 2,547m | Height difference (HD):                  | 47m        | Lowest point:  | 872m |
|------------------|--------|------------------------------------------|------------|----------------|------|
| Course category: | С      | Maximum climb (MC):<br>Total climb (TC): | 34m<br>75m | Highest point: | 919m |

Užitkové vozy

MONZAS GO

GOPASS 😡 VEOLIA 🔅 Česká průmyslová

| Course length:   | 3,315m | Height difference (HD): | 55m  | Lowest point:                       | 876m |
|------------------|--------|-------------------------|------|-------------------------------------|------|
| Course category: | С      | Maximum climb (MC):     | 43m  | Highest point:                      | 931m |
|                  |        | Total climb (TC):       | 127m | and the second second second second |      |