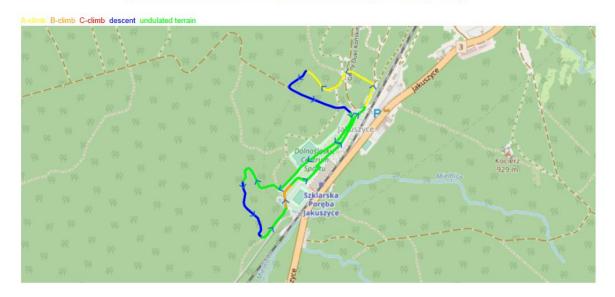

Užitkové vozy

MONZAS GO

GOPASS 😡 VEOLIA 🔅 Česká průmyslová

| Course length:   | 3,315m | Height difference (HD): | 55m  | Lowest point:                       | 876m |
|------------------|--------|-------------------------|------|-------------------------------------|------|
| Course category: | С      | Maximum climb (MC):     | 43m  | Highest point:                      | 931m |
|                  |        | Total climb (TC):       | 127m | and the second second second second |      |