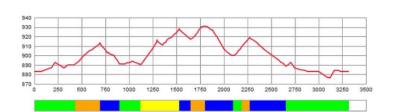

Užitkové vozy

MONZAS GO

GOPASS 😡 VEOLIA 🔅 Česká průmyslová

| Course length:   | 3,315m | Height difference (HD): | 55m  | Lowest point:                       | 876m |
|------------------|--------|-------------------------|------|-------------------------------------|------|
| Course category: | С      | Maximum climb (MC):     | 43m  | Highest point:                      | 931m |
|                  |        | Total climb (TC):       | 127m | and the second second second second |      |