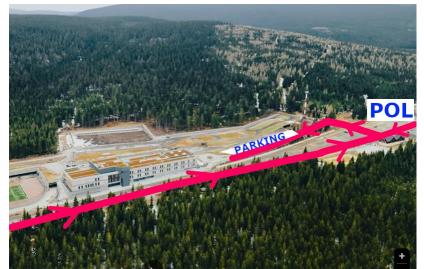

es.















MONZAS

GOPOSS OVEOLIA





## Accomodation and Accreditation

#### Please note:

Booking of accomodation, following the rules of FIS, has to be transacted ONLY through the Organising Committee!

#### Timetable

#### Friday

- 10-12:00 free training on the courses
- 12:00-14:00 official training
- 14:00-16:00 free training
- 15:00-16:00 Control of Entries
- 18:00 TCM

#### Saturday

- 08:25-09:25 Official Training
- 09:30 Individual Start
  - Prize giving ceremony
- 14:00-16:00 free training
- 16:00-17:00 Control of Entries
- 19:30 TCM

#### Sunday

- 08:25-09:25 Official Training
- 09:30 Mass Start
- 12:30 Prize giving ceremony

Subject to Changes, exact start times for each categorie will be confirmed during TCM









SKUPINA ČEZ

GOPASS

MONZAS



**VEOLIA** 







Czech Republic direction

#### Courses

| Course length:   | 2,547m | Height difference (HD):                  | 47m        | Lowest point:  | 872m |
|------------------|--------|------------------------------------------|------------|----------------|------|
| Course category: | С      | Maximum climb (MC):<br>Total climb (TC): | 34m<br>75m | Highest point: | 919m |

















Užitkové vozy

MONZAS GO

GOPASS 😡 VEOLIA 🔅 Česká průmyslová





| Course length:   | 3,315m | Height difference (HD): | 55m  | Lowest point:                       | 876m |
|------------------|--------|-------------------------|------|-------------------------------------|------|
| Course category: | С      | Maximum climb (MC):     | 43m  | Highest point:                      | 931m |
|                  |