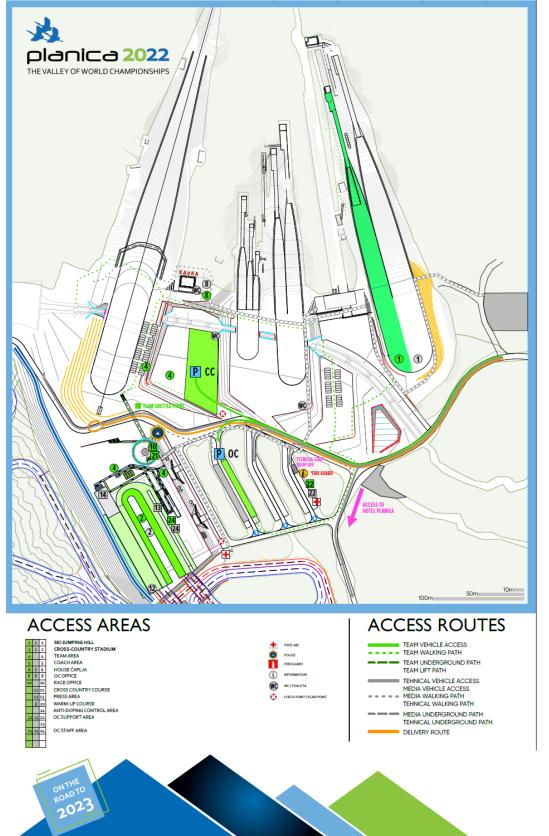

a will make its best to assure execution of planned competition programme therefore following of strict rules is necessary. Please note that even very late cancellation of competition could occur.

#### DISCLAIMER:

Organizing Committee Planica in close collaboration with Slovenian Health authorities is daily monitoring the Covid-19 situation in the Republic of Slovenia. Due to high risk of infections with omicron version some late restrictions and measures could be enforced or even very late cancellation of the competition could occur. Organizer is not legally liable for any issues or occurrences which might happen to participants of the event.







# **COMPETITION SITE & DATES**

Nordic center Planica, Slovenia, Thursday February 3<sup>rd</sup> – Sunday February 6<sup>th</sup>, 2022.



WWW.PLANICA.SI @PLANICANORDIC





# ACCOMMODATION

OC Planica will arrange accommodation for all OPA countries according to OPA Cup rules 2021/2022.



All teams will be accommodated in Hit Alpinea hotels in Kranjska Gora or Gozd Martuljek, 7 and 12 km from the venue. Accommodation can be exclusively booked through the Organizing Committee Planica. Prices (including Toursit Tax) will be:

- full board in double room 65,00 EUR per person
- full board in single room 75,00 EUR per person
- full board in single use room 81,00 EUR per person

Payments must be done at the hotel receptions directly. Major credit cards are accepted. Please send your booking requests (including arrival and departure date) by email: <u>mirjam.zerjav@sloski.si</u> as soon as possible. Booking deadline **January 24