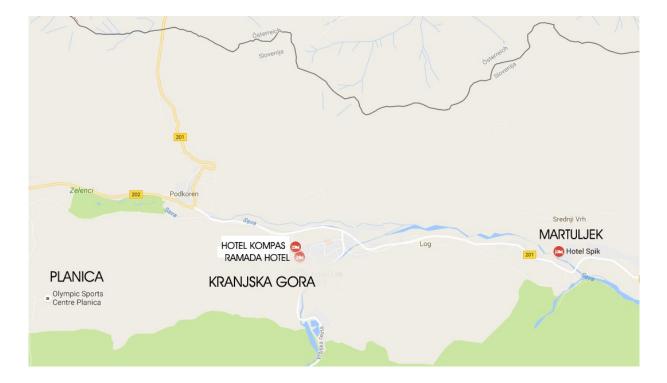

# ACCOMMODATION

OC Planica will arrange accommodation for all OPA countries according to OPA Cup rules 2021/2022.

All teams will be accommodated in Hit Alpinea hotels in Kranjska Gora or Gozd Martuljek, 7 and 12 km from the venue. Accommodation can be exclusively booked through the Organizing Committee Planica. Prices (including Toursit Tax) will be: